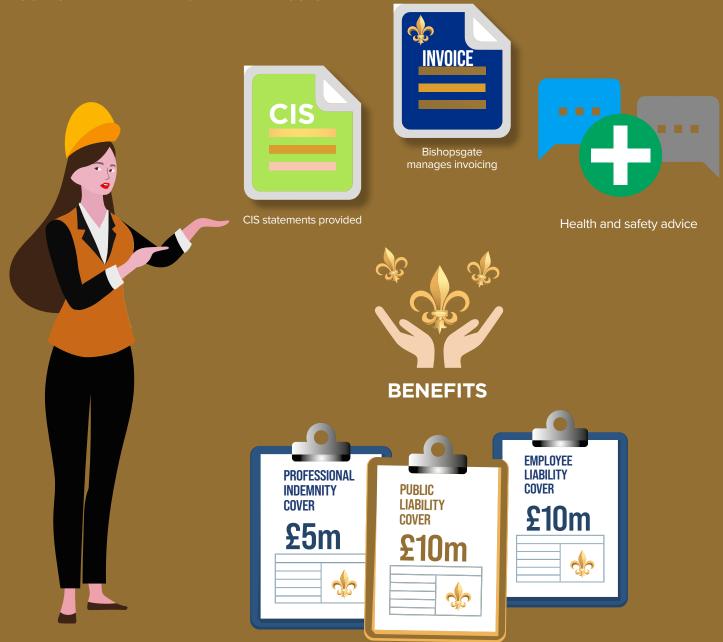

#### **CIS** benefits

Bishopsgate specialise in the processing of payments to subcontractors working within the construction industry. The benefits of our service to subcontractors include:

» Demolition
For more information, click here

You are in business on your own account and can decide which jobs to take on and how often to work

Ability to offset your business expenses against your tax bill through a yearly tax return

Reduced payment terms and faster payments compared to contracting directly with an end client

Reduced administration as Bishopsgate takes care of invoicing, payment and issuing statements

Access to health and safety advice

Statements provided for all payments made