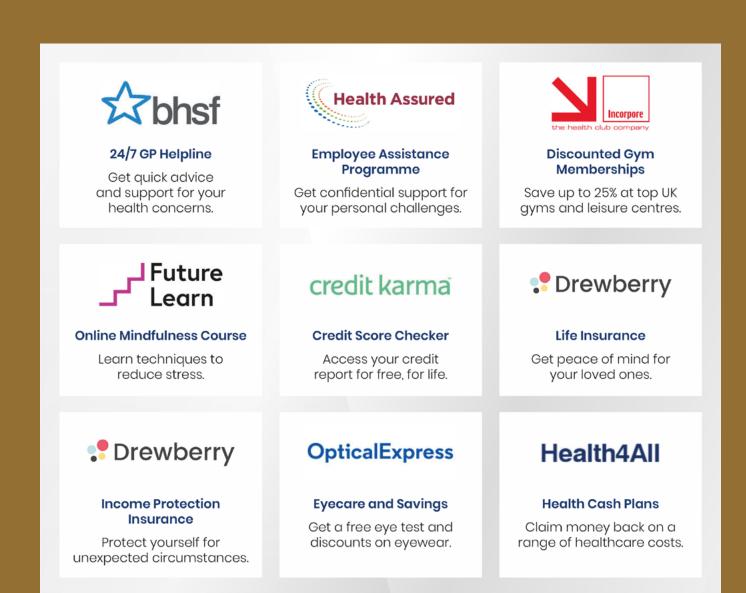

#### WELLBEING

Access valuable tools to support your physical, mental and financial wellbeing. Services include:

rewards.bishopsgatepay.co.uk