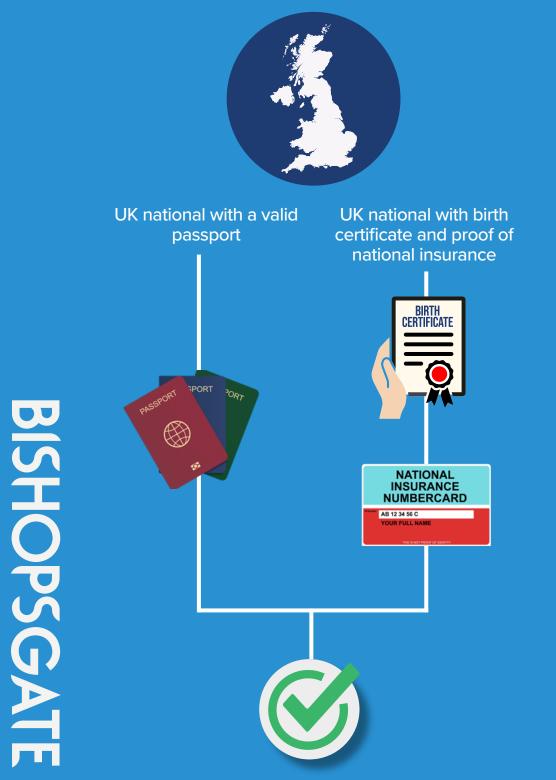

## Some of the things you will need before starting work

Foreign nationals from outside the EU

4

Please note, the following list of items are NOT acceptable forms of documentation for the right to work in the United Kingdom.

- » Students visas
- » Driving licence
- » Workers on a skilled workers visa

For more information on right to work requirements and documentation, click on the 'Fleur'

**L** 